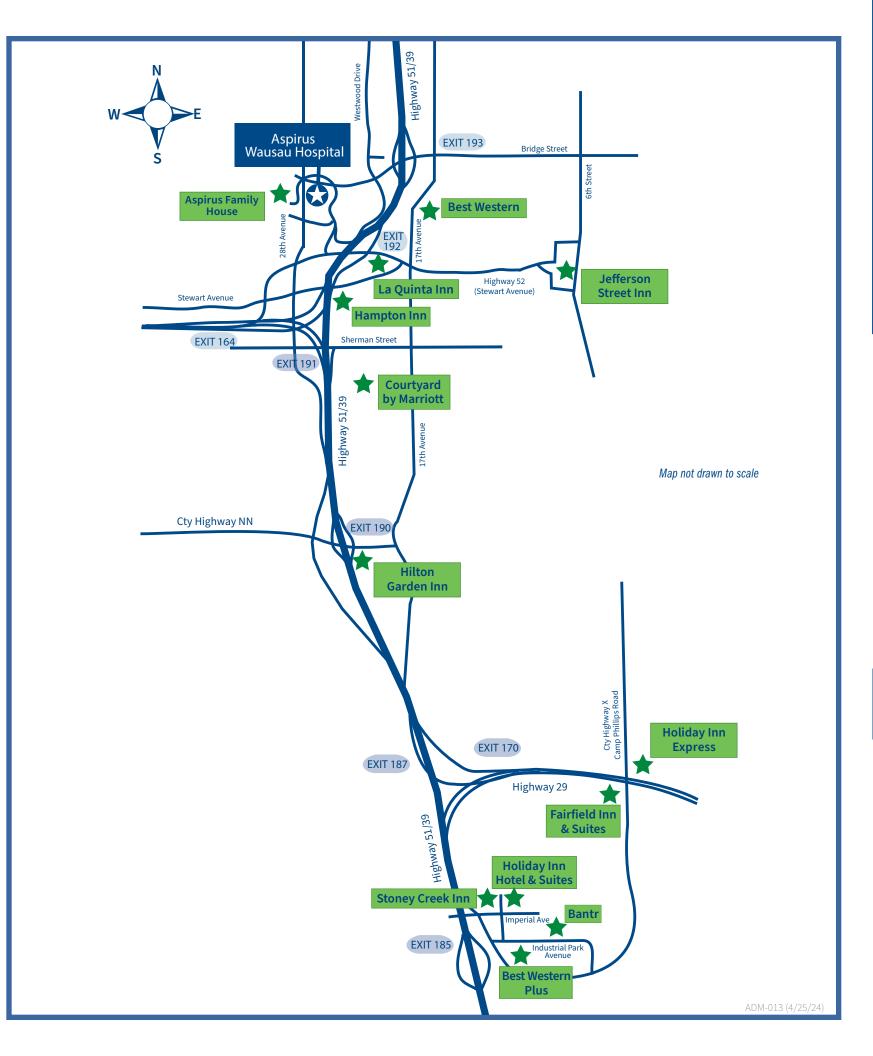

## Lodging in the Wausau Area

Aspirus genuinely cares about our patients and their families. Several premium hotels located within the Wausau area have graciously offered special rates for lodging to our Aspirus guests. Whether your stay is one evening or an extended period of time, you will find comfort at any one of these locations.

Please Contact Hotel for Current Aspirus Guest Rate \*Proof of Visit May be Required\* \*Check with hotel for requirements\*

> For Questions Please Call: Aspirus Customer Contact Center 800.847.4707 or 715.847.2380 Monday - Friday 8am-4:30pm

List compliments of Aspirus.

| Hotels                                                                                                                                     | Rate                                                                                                                                                                                                                                           | On-Site<br>Restaurant                                                 | Indoor Pool | Sauna/<br>Whirlpool | Comp.<br>Breakfast | Shuttle Fitn<br>t Service Cen | ess Refrigera<br>ter Microwa | tor/ Pet<br>ve Friendl | Handicap<br>Accessible<br>Rooms | Free<br>Interr<br>Servie | iet Kitcher | n Additional Information Provided by the Hotel                                                                                                                                                                                                                                                                                                                                                                                                                                                                                                                                                          |
|--------------------------------------------------------------------------------------------------------------------------------------------|------------------------------------------------------------------------------------------------------------------------------------------------------------------------------------------------------------------------------------------------|-----------------------------------------------------------------------|-------------|---------------------|--------------------|-------------------------------|------------------------------|------------------------|---------------------------------|--------------------------|-------------|---------------------------------------------------------------------------------------------------------------------------------------------------------------------------------------------------------------------------------------------------------------------------------------------------------------------------------------------------------------------------------------------------------------------------------------------------------------------------------------------------------------------------------------------------------------------------------------------------------|
| Bantr — 715.241.6300<br>805 Creske Avenue, Rothschild, WI 54474<br>www.bantrliving.com                                                     | Please call<br>and ask for<br>Aspirus rates                                                                                                                                                                                                    | No<br>restaurant,<br>but multiple<br>delivery<br>options<br>available | ~           | <b>v</b>            | ~                  | v                             | · •                          | Dog                    | <b>~</b>                        | ~                        |             | Located just 15 minutes from Aspirus Wausau Hospital. Resort features 139 rooms and suites. Short term leasing options for extended stays 1 month or more                                                                                                                                                                                                                                                                                                                                                                                                                                               |
| <b>Best Western Plus</b> — <b>715.355.8900</b><br>803 Industrial Park Drive, Rothschild, WI 54474<br>bestwesternplus.com/wausau/rothschild | Please call<br>and ask for<br>Aspirus rates                                                                                                                                                                                                    |                                                                       | ~           | ~                   | •                  | v                             | <ul> <li>✓</li> </ul>        | <b>v</b>               | ~                               | ~                        | ~           | Wausau's only extended-stay hotel. Located just 15 minutes from Aspirus Wausau<br>Hospital, we offer spacious suites with full kitchens to include all kitchen accessories and<br>a relaxing atmosphere, all within walking distance of the Cedar Creek Mall and several<br>local restaurants.                                                                                                                                                                                                                                                                                                          |
| Best Western Plus Wausau<br>Tower Inn — 715.845.4341<br>201 N 17th Ave, Wausau, Wi 54401                                                   | Please call<br>and ask for<br>Aspirus rates                                                                                                                                                                                                    | ✔<br>17th Avenue<br>Grill                                             |             |                     | ~                  |                               | <b>~</b>                     | •                      | •                               | ~                        |             | Newly renovated February 2021. Complementary Starbucks Coffee served all day. Guest<br>rooms finished with disinfectant spray & sealed for protection. Beautiful view of Granite<br>Peak and just 6 minutes away! Off Hwy 51 & Hwy 29. Near downtown Wausau.                                                                                                                                                                                                                                                                                                                                            |
| Courtyard by Marriott<br>of Wausau — 715.849.2124<br>1000 S. 22nd Avenue, Wausau, WI 54401<br>courtyardwausau.com                          | Please call<br>and ask for<br>Aspirus rates                                                                                                                                                                                                    | ~                                                                     | ~           | ~                   |                    | v                             | · •                          |                        | ~                               | ~                        |             | The area's most progressive hotel with new guest rooms and lobby featuring The Bistro<br>with full-service Starbucks café, cocktail bar and dining onsite. Located in the wooded<br>serenity of Corporate Cove Business Park with immediate highway access. Great Dane<br>Pub & Brewing Company next door.                                                                                                                                                                                                                                                                                              |
| Fairfield by Marriott<br>of Wausau — 715.241.8400<br>7100 Stone Ridge Drive, Weston, WI 54476<br>fairfieldwausau.com                       | Please call<br>and ask for<br>Aspirus rates                                                                                                                                                                                                    |                                                                       | ~           | ~                   | ~                  | V                             | · •                          |                        | •                               | ~                        |             | Platinum Award winning service with brand new guest rooms. Free WiFi and easy<br>highway access. Free breakfast buffet includes fresh fruit, scrambled eggs and bacon,<br>oatmeal and Belgian waffle bar. Nearby dining favorites are Brews Brothers Pub, Chang<br>Garden and WISH Wisconsin Steakhouse.                                                                                                                                                                                                                                                                                                |
| Hampton Inn — 715.848.9700<br>615 S 24th Ave, Wausau, WI 54401<br>hamptoninnwausau.com                                                     | Please call<br>and ask for<br>Aspirus rates                                                                                                                                                                                                    |                                                                       | ~           | ~                   | ~                  | v                             | · •                          | ~                      | <b>~</b>                        | ~                        |             | ***Rate is upon availability*** Complimentary full hot breakfast daily 6am-10am.<br>Complimentary Wi-Fi access is available throughout facility. 24 hour accessible onsite<br>fitness center and business center equipped with printer. We guarantee you stay 100%<br>satisfaction guaranteed.                                                                                                                                                                                                                                                                                                          |
| Hilton Garden Inn — 715.298.5775<br>151401 County Rd NN, Wausau, WI 54401                                                                  | Please call<br>and ask for<br>Aspirus rates                                                                                                                                                                                                    | Van Acre                                                              | <b>~</b>    | ~                   |                    | V                             | <ul> <li>✓</li> </ul>        | ✓                      | ~                               | ~                        |             | Upscale hotel offering onsite the premier Van Acre restaurant serving breakfast and dinner service, large pool, hot tub, kiddie pool and large fitness center.                                                                                                                                                                                                                                                                                                                                                                                                                                          |
| Holiday Inn Express 715.359.1280<br>4210 Barbican Avenue, Weston, WI 54476<br>hiexpress.com/wausauwi                                       | Please call<br>and ask for<br>Aspirus rates                                                                                                                                                                                                    |                                                                       | ~           | ~                   | ~                  | v                             | · •                          | <b>~</b>               | <b>~</b>                        | ~                        |             | Manager's reception Monday - Thursday 4:00pm - 7:00pm, with complimentary wine,<br>beer, soda, and hors d'oeurves. Large, luxurious guest rooms including 37" plasma<br>televisions in each room and 20" flat screen TV's in every bathroom. Complimentary hot<br>continental breakfast served daily. Free Internet service either wireless or hard wired.                                                                                                                                                                                                                                              |
| Holiday Inn Hotel & Suites —<br>715.355.1111<br>1000 Imperial Avenue, Rothschild, WI 54474<br>holidayinn.com/wausauwi                      | Please call<br>and ask for<br>Aspirus rates                                                                                                                                                                                                    | <b>~</b>                                                              | ~           | ~                   |                    | v                             | · •                          | ~                      | <b>v</b>                        | •                        |             | Fully renovated in 2021. The Holiday Inn & Suites offers 147 spacious rooms that include<br>complimentary Wi-Fi, mini-fridges, and microwaves, 55" flat screen TV's and Keurig<br>coffee makers in all rooms. Relax in our indoor pool or whirlpool or stay in shape in our<br>state of the art fitness center. The hotel features the Cedar Creek Grill House restaurant<br>that is open for Breakfast, Lunch and Dinner. Located a short drive south of Aspirus, in<br>the Cedar Creek area, you are just steps away from a Pick n Save grocery store, Sawmill<br>Trampoline Park, and Marcus Cinema. |
| <b>Jefferson Street Inn — 715.845.6500</b><br>201 Jefferson Street, Wausau, WI 54403<br>jeffersonstreetinn.reservations.com                | Please call<br>and ask for<br>Aspirus rates                                                                                                                                                                                                    | <b>~</b>                                                              | ~           | ~                   | ~                  | v v                           | · •                          | ~                      | ~                               | ~                        |             | The Jefferson Street Inn, Radisson has 100 suites and guestrooms, most with fireplaces<br>and roomy sitting areas and all tastefully appointed with pillow-top beds, cozy spa robes,<br>Aveda bath products, Starbucks coffee, free Wi-Fi and more. The largest accommodations<br>have living room, full size kitchen and bedroom. There is a pool and fitness center, an<br>adjacent day spa, and on-trend dining at our own City Grill Bistro. We're also pet-friendly.<br>Covered parking makes it pleasant for travelers particularly during the winter months.                                     |
| La Quinta Inn — 715.203.8324<br>1910 Stewart Ave, Wausau, WI 54401<br>www.wyndhamhotels.com                                                | Please call<br>and ask for<br>Aspirus rates                                                                                                                                                                                                    |                                                                       | <b>~</b>    | ~                   | ~                  |                               | ~                            | ~                      | ~                               | ~                        |             | Located in central Wisconsin off Highway 51, La Quinta Inn <sup>®</sup> by Wyndham Wausau is<br>within walking distance of Marathon Park and many great restaurants. Whether you're<br>here on business or you've come to carve up the slopes at Granite Peak, our hotel is<br>the perfect hub for your Wausau stay. From a refreshing indoor pool to well-appointed<br>rooms, we provide all the amenities you need for a relaxing visit. Plus, we offer dog-<br>friendly rooms for your convenience.                                                                                                  |
| Stoney Creek Hotel &<br>Conference Center — 715.355.6858<br>1100 Imperial Ave, Rothschild, WI 54474<br>stoneycreekhotels.com               | Please call<br>and ask for<br>Aspirus rates                                                                                                                                                                                                    | No<br>restaurant,<br>but multiple<br>delivery<br>options<br>available | <b>v</b>    | ~                   | ~                  | V                             | · •                          | •                      | •                               | ~                        |             | Just 15 minutes from Aspirus. Stoney Creek Inn offers 107 beautiful guest rooms<br>& suites with unique amenities that break free from standard run-of-the-mill hotel<br>accommodations including the Wilderness Park Pool Area and a gorgeous lodge theme!<br>Full Bar service on property.                                                                                                                                                                                                                                                                                                            |
| Aspirus Wausau Hospital RV Park                                                                                                            | No fee for RV2 spots with 30 amp electricity and 1 spot with 50 amp electricity. Sewer hookup available upon request.park spot.Contact 715-847-2884 (M-F, 7:00 am - 3:30 pm). After hours contact Aspirus Security Department at 715-847-2926. |                                                                       |             |                     |                    |                               |                              |                        |                                 |                          |             |                                                                                                                                                                                                                                                                                                                                                                                                                                                                                                                                                                                                         |
| Achirus Family House                                                                                                                       | Please talk to your social worker, purse or provider to see if you qualify. Check out our website for a virtual tour: https://www.aspirus.org/find-a-location/aspirus-family-bouse-489                                                         |                                                                       |             |                     |                    |                               |                              |                        |                                 |                          |             |                                                                                                                                                                                                                                                                                                                                                                                                                                                                                                                                                                                                         |

\* Available upon request \*\* Most facilities offer a special extended stay rate for stays 14 days or longer. \*\*\*Hotels are listed according to closest proximity to the hospital first.

As a guest of the hotel, please feel free to share feedback directly with the hotel staff regarding accommodations during your stay.